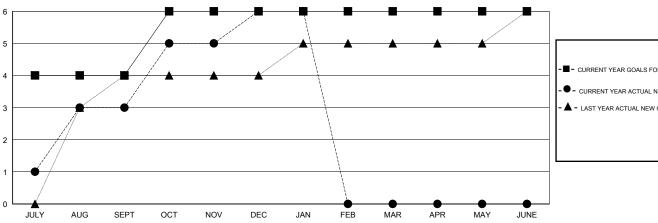

## GOALS AND ACTUAL NEW CLUBS CUMULATIVE

CURRENT YEAR GOALS FOR NEW CLUBS CURRENT YEAR ACTUAL NEW CLUBS LAST YEAR ACTUAL NEW CLUBS