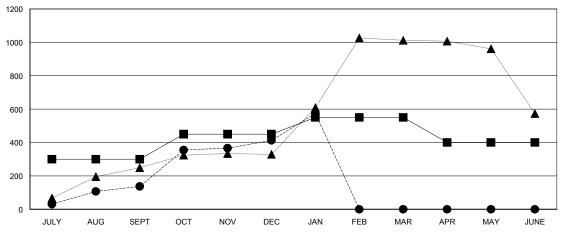

## GOALS AND ACTUAL MEMBERS CUMULATIVE

ASSESSMENT DATA

304

| ■ CURRENT YEAR GOALS FOR NEW |  |
|------------------------------|--|
| - CURRENT TEAR GOALS FOR NEW |  |
| MEMBERS                      |  |

CURRENT YEAR ACTUAL MEMBERS

- LAST YEAR ACTUAL MEMBERS

| DROPPED CLUBS: 2 |     |
|------------------|-----|
| DROPPED MEMBERS  |     |
| DECEASED         | 9   |
| CLUB CANCELLED   | 45  |
| OTHER            | 250 |

| 102 CLUBS OF 160 ADDED 1 OR MORE | GENDER DISTRIBUTION |                |       |
|----------------------------------|---------------------|----------------|-------|
| NEW MEMBERS                      | MALE                | 4,821 (64.13%) |       |
|                                  | FEMALE              | 2,697 (35.87%) |       |
|                                  |                     |                |       |
| CLICK HERE FOR HEALTH            | FAMILY UNIT MEMBERS |                | 1,509 |